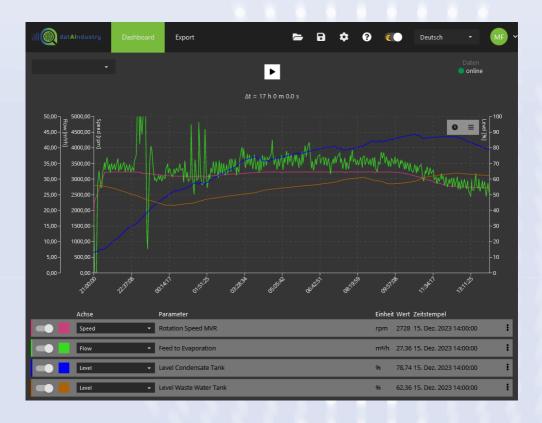

## The SCHRADER Supervision is clear and easy to explain:

- IoT gateway and cloud-based software application
- IoT gateway is physically connected to the plant's PLC and regularly collects measurement data, which is transmitted to the monitoring software in the AZURE Cloud via a secure Internet connection.
- Software stores and analyses the measurement data and calculates plant-specific key performance indicators (KPIs)
- Presentation of KPIs such as runtimes, faults, throughput, measured values, evaluations and maintenance plans is carried out in the customer-specific dashboard.
- Dashboard is accessed via an Internet browser (e.g. Chrome)