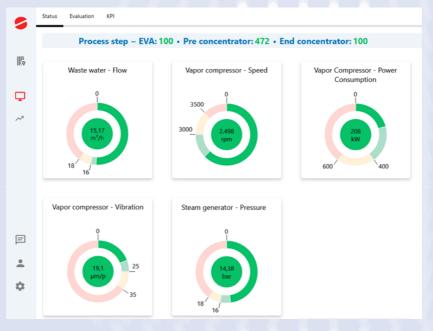

## The SCHRADER Supervision is clear and easy to explain:

- IoT gateway and cloud-based software application
- IoT gateway is physically connected to the plant's PLC and regularly collects measurement data, which is transmitted to the monitoring software in the AZURE Cloud via a secure Internet connection.
- Software stores and analyses the measurement data and calculates plant-specific key performance indicators (KPIs)
- Presentation of KPIs such as runtimes, faults, throughput, measured values, evaluations and maintenance plans is carried out in the customer-specific dashboard.
- Dashboard is accessed via an Internet browser (e.g. Chrome)