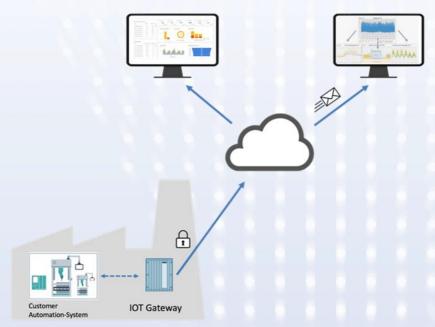

## The SCHRADER Supervision is clear and easy to explain:

- IoT gateway and cloud-based software application
- IoT gateway is physically connected to the plant's PLC and regularly collects measurement data, which is transmitted to the monitoring software in the AZURE Cloud via a secure Internet connection.
- Software stores and analyses the measurement data and calculates plant-specific key performance indicators (KPIs)
- Presentation of KPIs such as runtimes, faults, throughput, measured values, evaluations and maintenance plans is carried out in the customer-specific dashboard.
- Dashboard is accessed via an Internet browser (e.g. Chrome)