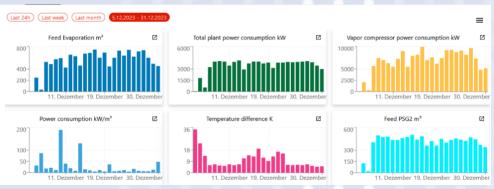

## The SCHRADER Supervision is clear and easy to explain:

- IoT gateway and cloud-based software application
- IoT gateway is physically connected to the plant's PLC and regularly collects measurement data, which is transmitted to the monitoring software in the AZURE Cloud via a secure Internet connection.
- Software stores and analyses the measurement data and calculates plant-specific key performance indicators (KPIs)
- Presentation of KPIs such as runtimes, faults, throughput, measured values, evaluations and maintenance plans is carried out in the customer-specific dashboard.
- Dashboard is accessed via an Internet browser (e.g. Chrome)